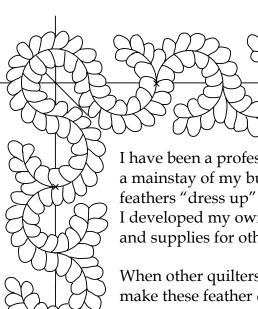

## Why are these stencils different?

As a professional quilter I learned about registration lines the hard way! I couldn't understand why my quilting designs were not "straight" and wouldn't fit into spaces correctly. I soon realized that if I drew registration lines on my quilt top the patterns would fit properly and would remain "straight" no matter what!

When I had these stencils produced, I insisted on having horizontal, vertical and diagonal registration lines included on the stencils. When you use these stencils, draw registration lines on your quilt top and line the stencil's registration lines on your drawn lines. By doing this,

you will keep your quilting designs "straight" and properly placed even if the stencil is placed on the diagonal! Don't worry, complete instructions on how to use the stencils are included with each stencil.

These stencils are sized so they can be used together form many different and exciting designs. You can even combine them to make whole cloth quilt patterns!

At this time there are five different stencils in my collection – Swirled Feather Corner and Border Stencil, Double Feathered Wreath stencil, Swirled Feather Swag stencil, 12 inch Feather Wreath stencil and the 6 inch Feather Wreath stencil. I know that there will be more stencil designs to come!