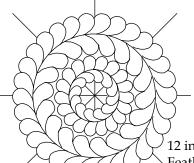

These stencils are sized so they can be used together form many different and exciting designs. You can even combine them to make whole cloth quilt patterns!

At this time there are five different stencils in my collection – Swirled Feather Corner and Border Stencil, Double Feathered Wreath stencil, Swirled Feather Swag stencil, 12 inch Feather Wreath stencil and the 6 inch Feather Wreath stencil. I know that there will be more stencil designs to come!

12 inch and 6 inch Feather Wreaths